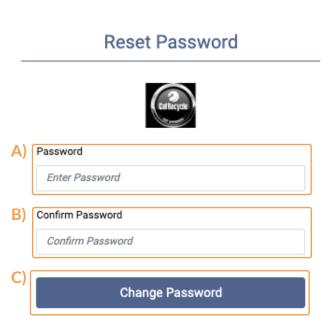

4 A) Enter your new Password into the Password field
B) Re-enter your new Password into the Confirm Password field
C) Click Change Password

Terms of Use | Privacy Policy

\*Note: After you finishing creating a new password, visit diversyspro.com and login to your account.