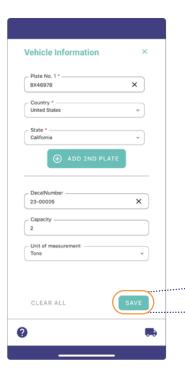

Fill out the form by entering the following information:

- Plate Number
- Country
- State
- Capacity
- Unit of Measure

Tap on the Save button to save your changes.

\*Note: The Decal Number field populates automatically when Plate Number is selected and cannot be entered manually.