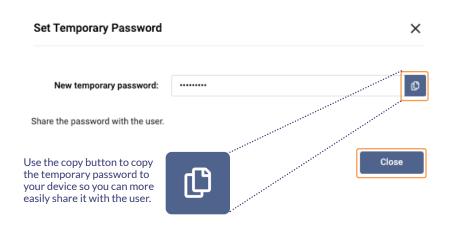

2 A) Enter your password
B) Then create a new temporary password that you can share with the user.
C) Click Save

In the new window, click on the Copy button to copy the new password, then click close.

\*Note: Proceed to share the temporary password with the user. Upon login, the user will be prompted to create a new permanent password.