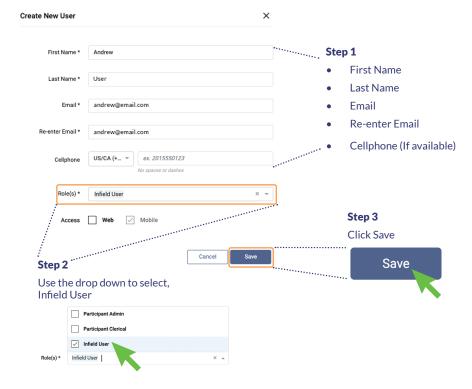

## 1 A) Click on Accounts in the sidebar B) Then click on the User Accounts Tab C) Then click the New User Button

### **7** Fill out the Create New User window

\*Note: Once saved, the new, infield user will receive an email asking them to create a new password to create their account. Refer to the guide, Haulers Quick Start Guide for more details.