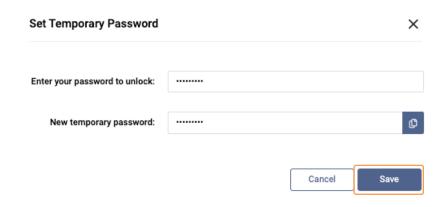

2 A) Enter your password
B) Then create a new temporary password that you can share with the user.
C) Click Save

In the new window, click on the Copy button to copy the new password, then click close.

\*Note: Proceed to share the temporary password with the user. Upon login, the user will be prompted to create a new permanent password.