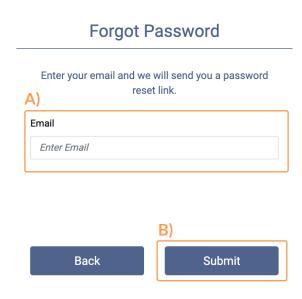

### 2 A) Enter your email B) Click on Submit

Dear user.

You will receive an email with a password reset link. Open the email, and click on the link provided.

| To reset your password please click this link.                                |
|-------------------------------------------------------------------------------|
| This is an automated email. Please do not reply to this.                      |
| If you are not supposed to receive this email please notify support@diversys. |