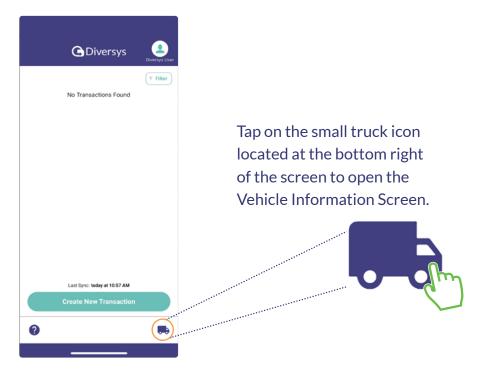

Download App

**Getting Started** 

Open Vehicle Information Screen

\*Note: you will only need to repeat this step if you change vehicles during the course of your work.

Fill out the information and tap Save

**©** Diversys

**G** Diversys

Delivery (Dropoff)

Tap Create New
Transaction and
select the Transaction
Type to get started

Last Sync today at 10:57 AM
Create New Transaction

Create New Transaction

Create New Transaction