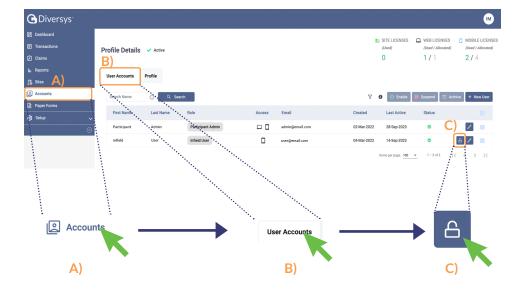

A) Click on Accounts in the sidebar
 B) Then click on the User Accounts Tab
 C) Then click on the padlock for the user who needs a new password

\*Note: Use the search field above the user list to search for a specific user.

2 A) Enter your password
B) Then create a new temporary password that you can share with the user.
C) Click Save

In the new window, click on the Copy button to copy the new password, then click close.

\*Note: Proceed to share the temporary password with the user. Upon login, the user will be prompted to create a new permanent password.