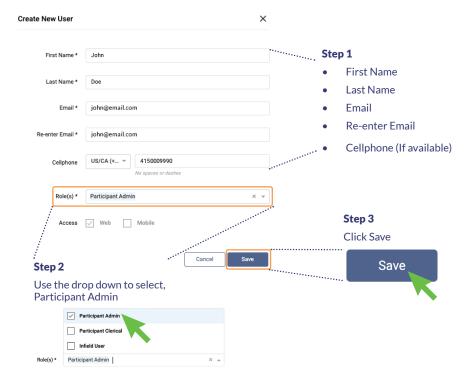

# 1 A) Click on Accounts in the sidebar B) Then click on the User Accounts Tab C) Then click the New User Button

### **7** Fill out the Create New User window

\*Note: Once saved, the new user will receive an email asking them to create a new password to create their account. Refer to the guide, Participant Registration for more details.