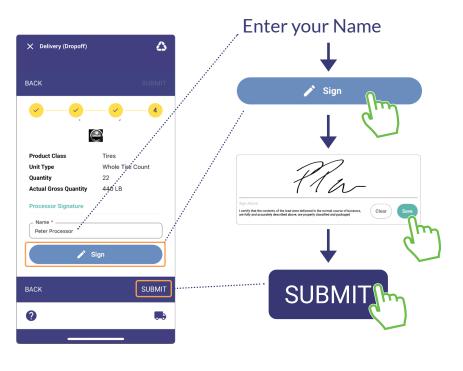

Fill out
Product
Information
and tap Save
and then
Next

Add any additional information such as an image or comments

Sign and submit the transaction