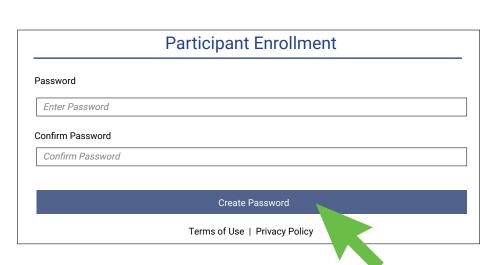

### **2** Type in desired password and confirm

# Password \*\*\*\*\*\*\*\* Confirm Password \*\*\*\*\*\*\*\* Create Password Terms of Use | Privacy Policy

### 3 Click on "Create Password"