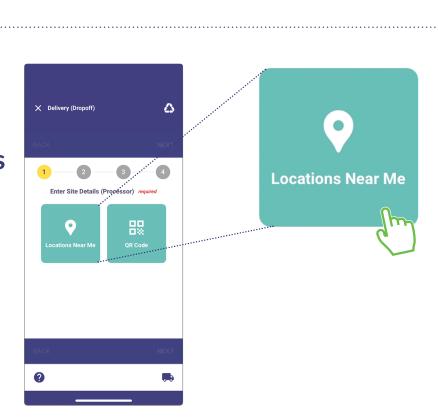

Create New Transaction

**Create New Transaction** 

Tap Locations Near Me

Select the correct Location and tap Next

\*Note: If no location appears, use the QR code to scan location details. Refer to the guide, Creating a Transaction with a QR Code for more details.