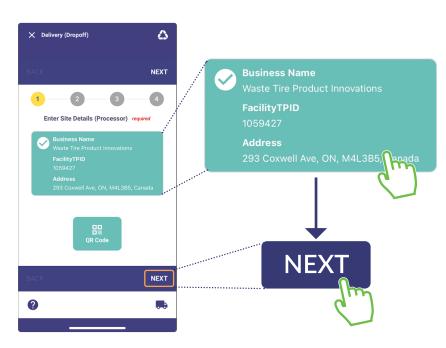

Create New Transaction

**Create New Transaction** 

Tap Locations Near Me

Select the correct Location and tap Next

\*Note: If no location appears, use the QR code to scan location details. Refer to the guide, Creating a Transaction with a QR Code for more details.