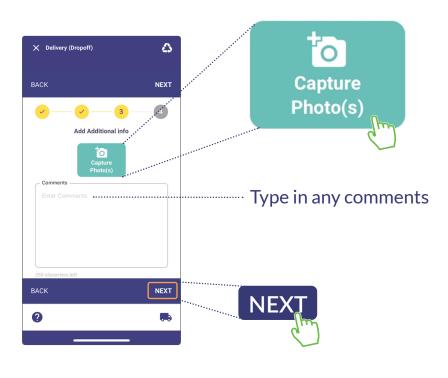

Fill out
Product
Information
and tap Save
and then
Next

Add any additional information such as an image or comments

Sign and submit the transaction