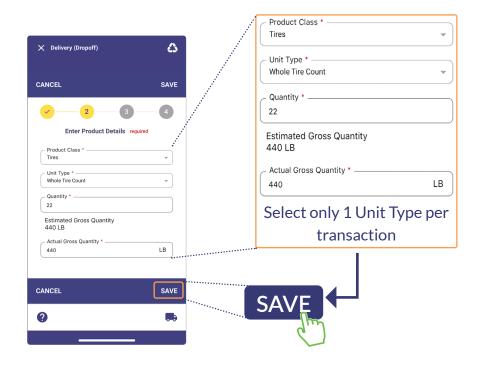

Fill out
Product
Information
and tap Save
and then
Next

Add any additional information such as an image or comments

Sign and submit the transaction