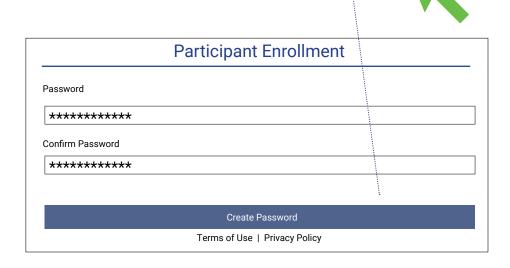

### **2** Type in desired password and confirm

# Password \*\*\*\*\*\*\*\* Confirm Password \*\*\*\*\*\*\*\* Create Password Terms of Use | Privacy Policy

### 3 Click on "Create Password"