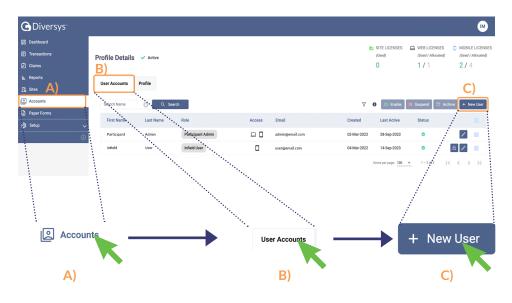

# 1 A) Click on Accounts in the sidebar B) Then click on the User Accounts Tab C) Then click the New User Button

### **7** Fill out the Create New User window

\*Note: Once saved, the new user will receive an email asking them to create a new password to create their account. Refer to the guide, Participant Registration for more details.